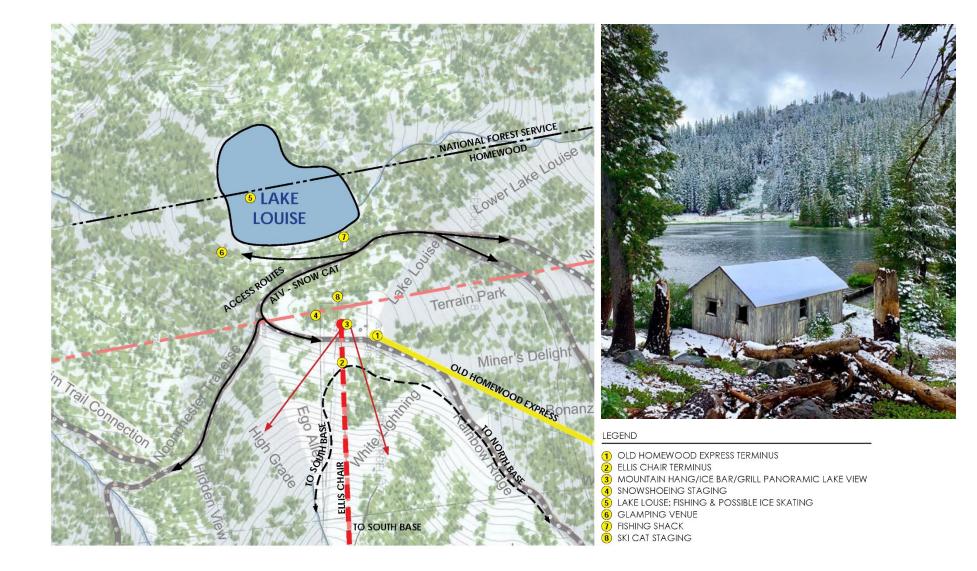

one
Freestyle Terrain
Ski Area Boundary
Smart Slopes Terrain

### Homewood Master Plan | Currently Under Development



### LEGEND

#### 1 NORTH BASE

- Village/Pedestrian Core
- Club Facilities
- Dining
- Lounge
- Fitness/Wellness/Spa
- Kids Club
- Skier Services
- Residential
- 10-20 Guest Rooms
- Sports Courts
- Outdoor Pursuits (OP)
- Sales Center
- Amphitheater/Stage
- Parking

#### 2 SOUTH BASE

- Residential
- Skier Services
- Dining/Lounge - Parking
- Health & Safety

### 3 LAKE FRONT

- West Shore Cafe
- Beach Club
- Dining
- Lounge
- Event Lawn
- Marina

#### 4 MID-MOUNTAIN LOUNGE

- Dining
- Lounge
- Lockers/Ski Storage
- Event Area
- Ski & Grounds Maintenance
- Outdoor Pursuits (OP)
- Comfort Stations (On Trails)

#### 5 LAKE LOUISE

- Fishing/Outfitter Shack
- Glamping









# Residences

# Phase 1A



RENDERINGS

### Phase 1 Product

# Phase 1A

### DESIGNED BY CLARE WALTON - (7 SINGLE FAMILY CHALETS)

- Unit Type A (1,4,5,6,7)
- Unit Type B (2,3)



# Floorplan Phase 1A - Unit Type A





UPPER LEVEL

| Floorplan Phase 1A - Unit Type B