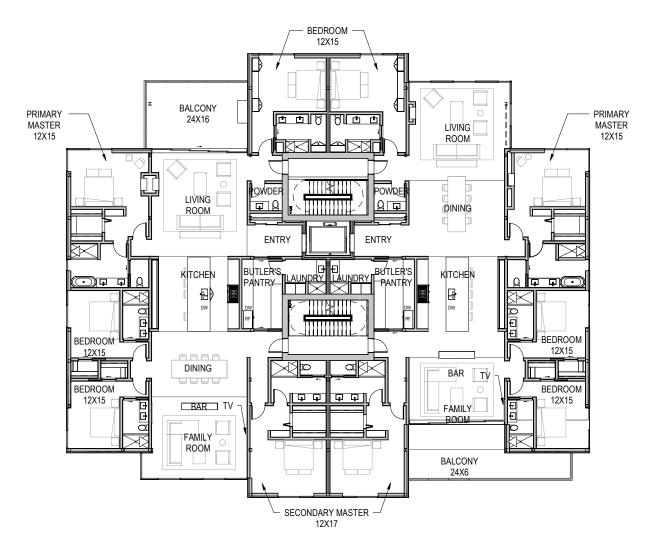

13' 9"<br>UNDEX<br>14' 2" X 12'<br>BUNK ROOM<br>14' 2" X 12'<br>BUNK ROOM<br>15' 8' X 12'<br>15' 8' X 12'<br>11'<br>BUNK ROOM<br>15' 8' X 12'<br>11'<br>15' 8' X 12'<br>15' 8'<br>15' 8'<br>1 |                      |





# Phase 1B Site Plan





### Phase IB

- Architect: Olson Kundig Architects
- Civil Engineer: Nichols Consulting Engineers (NCE)CE)

### Status & Key Milestones:

- Schematic Design Complete
- Design Development (start March 2022)
- Substantial Conformance Submittal in-progress
- Construction Documents (start June 2022)
- Site & Building Permit Submittal (December 2022)

### Remaining Steps:

• Groundbreaking Spring 2023





## Building A | Level 1 - Conceptual Floorplan



## Building A | Level 2 - Conceptual Floorplan



## Building A | Level 3 - Conceptual Floorplan



## Building A | Level 4 - Conceptual Floorplan





# Amenity Concept Imagery

4201



# Restaurants Concept Imagery







# Residential Exterior Concepts



# Residential Interior Concepts





# Homewood Site Photos

Wittitt