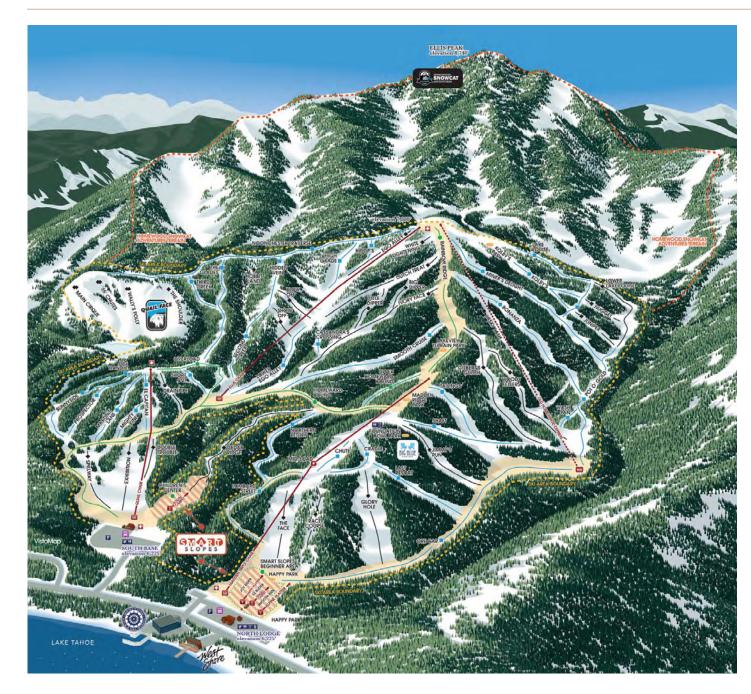

# The Mountain

29 67 RUNS

1,260 ACRES OF SKIABLE TERRAIN

Express Lifts
Chairlift
Surface Lift
Experts Only
Most Difficult
More Difficult
Easiest
Slow Skiing Zone
Freestyle Terrain
Ski Area Boundary
Smart Slopes Terrain