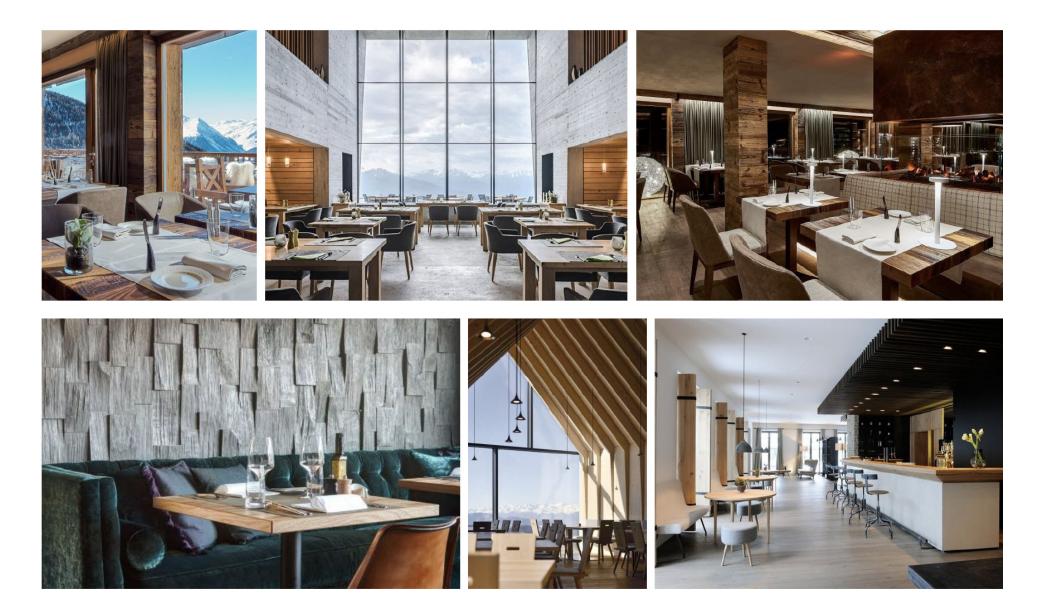

K ROOM<br>15' 8' X 12'<br>11'<br>15' 8' X 12'<br>15' 8'<br>15' 8'<br>1 |                      |





# Phase 1B Site Plan





### Phase IB

- Architect: Olson Kundig Architects
- Civil Engineer: Nichols Consulting Engineers (NCE)CE)

### Status & Key Milestones:

- Schematic Design Complete
- Design Development (start March 2022)
- Substantial Conformance Submittal in-progress
- Construction Documents (start June 2022)
- Site & Building Permit Submittal (December 2022)

### Remaining Steps:

• Groundbreaking Spring 2023





## Building A | Level 1 - Conceptual Floorplan



## Building A | Level 2 - Conceptual Floorplan



## Building A | Level 3 - Conceptual Floorplan



## Building A | Level 4 - Conceptual Floorplan





# Amenity Concept Imagery

4201



# Restaurants Concept Imagery







# Residential Exterior Concepts



# Residential Interior Concepts





# Homewood Site Photos

Wittitt