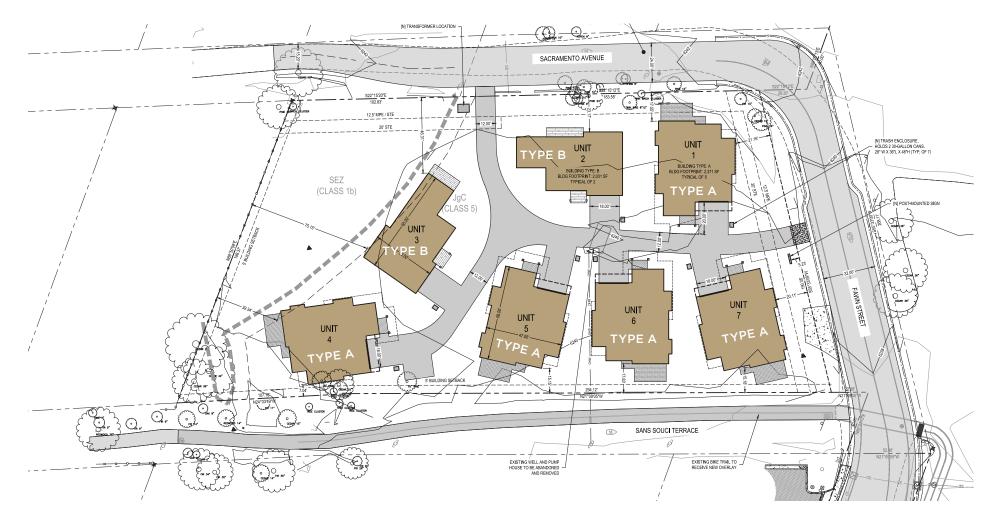

# Phase 1B Site Plan

### Phase IB

- Architect: Olson Kundig Architects
- Civil Engineer: Nichols Consulting Engineers (NCE)CE)

### Status & Key Milestones:

- Schematic Design Complete
- Design Development (start March 2022)
- Substantial Conformance Submittal in-progress
- Construction Documents (start June 2022)
- Site & Building Permit Submittal (December 2022)

### Remaining Steps:

• Groundbreaking Spring 2023