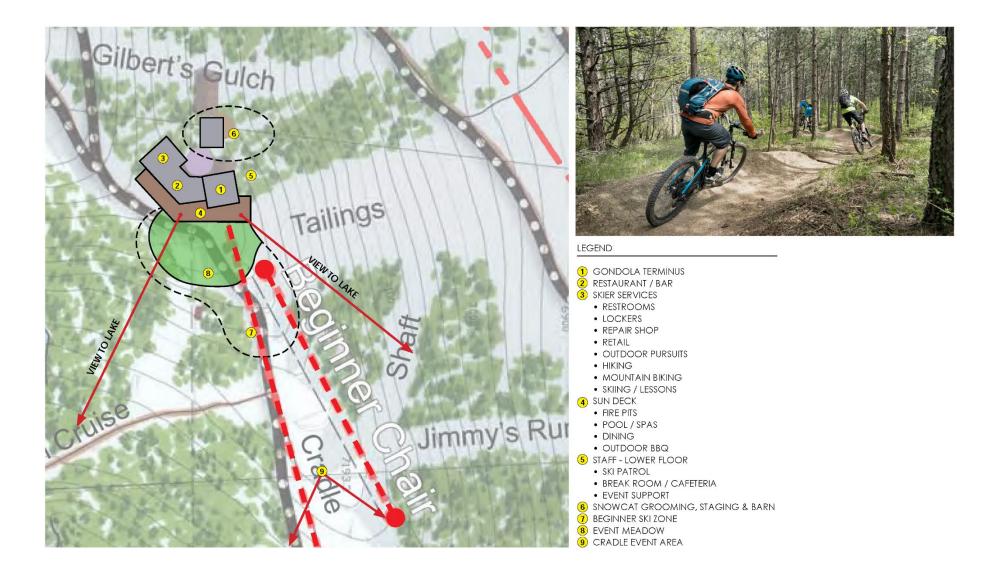

#### 4 MID-MOUNTAIN LOUNGE

- Dining
- Lounge
- Lockers/Ski Storage
- Event Area
- Ski & Grounds Maintenance
- Outdoor Pursuits (OP)
- Comfort Stations (On Trails)