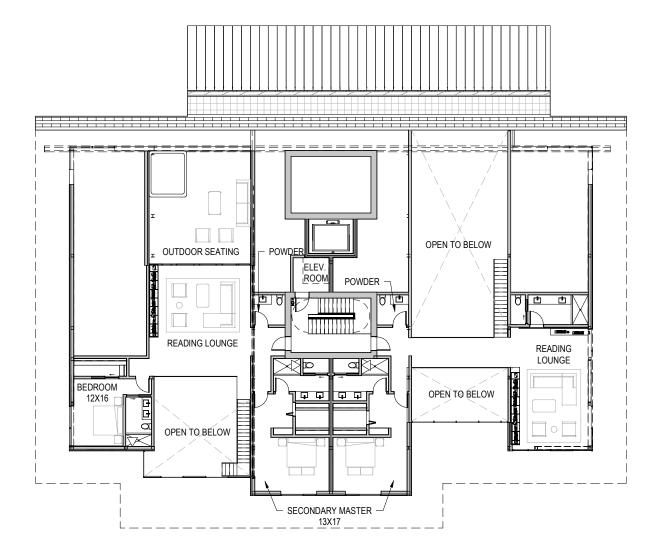

2" X 12'<br>BUNK ROOM<br>15' 8' X 12'<br>15' 8' X 12'<br>11'<br>BUNK ROOM<br>15' 8' X 12'<br>11'<br>15' 8' X 12'<br>15' 8'<br>15' 8'<br>1 |                      |





# Phase 1B Site Plan





### Phase IB

- Architect: Olson Kundig Architects
- Civil Engineer: Nichols Consulting Engineers (NCE)CE)

### Status & Key Milestones:

- Schematic Design Complete
- Design Development (start March 2022)
- Substantial Conformance Submittal in-progress
- Construction Documents (start June 2022)
- Site & Building Permit Submittal (December 2022)

### Remaining Steps:

• Groundbreaking Spring 2023





## Building A | Level 1 - Conceptual Floorplan



## Building A | Level 2 - Conceptual Floorplan



## Building A | Level 3 - Conceptual Floorplan



## Building A | Level 4 - Conceptual Floorplan





# Amenity Concept Imagery

4201



# Restaurants Concept Imagery







# Residential Exterior Concepts



# Residential Interior Concepts





# Homewood Site Photos

Wittitt