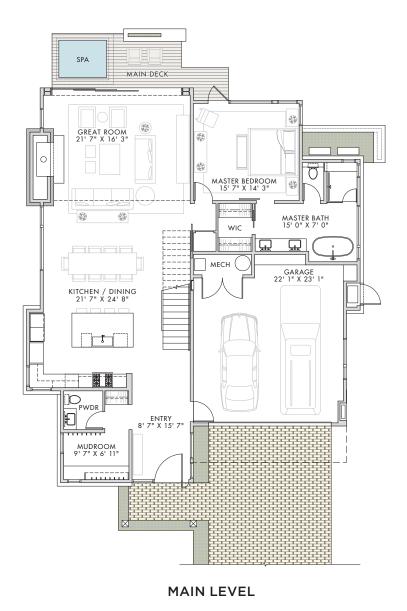

# Floorplan Phase 1A - Unit Type A

UPPER LEVEL

| Floorplan Phase 1A - Unit Type B                                                                                                                                                                                                                                                                                                                                                                                                                                                                                                                                                                                                                                                                                                                                                                                                                                                                                                                                                                                                                                                                                                                                                                                                                                                                                                                                                                                                                                                                                                                                                                                                                                                                                                                                                                                                                                                                                                                                                                                                                                                                 | 3 BEDROOMS                                                                                                                                       | MAIN LEVEL<br>UPPER LEVEL                                                                                                                                                                                                                                                                                                                                                                                                                                                                                                                                                                                                                                                                                                                                                                                                                                                                                                                                                                                                                                                                                                                                                                                                                                                                                                                                                                                                                                                                                                                                                                                                                                                                                                                                                                                                                                                                                                                                                                                                                                                                                                                                                                                                                                                                                                                                                                                                                                                                                                                          | 1,478 SF<br>1,590 SF |
|--------------------------------------------------------------------------------------------------------------------------------------------------------------------------------------------------------------------------------------------------------------------------------------------------------------------------------------------------------------------------------------------------------------------------------------------------------------------------------------------------------------------------------------------------------------------------------------------------------------------------------------------------------------------------------------------------------------------------------------------------------------------------------------------------------------------------------------------------------------------------------------------------------------------------------------------------------------------------------------------------------------------------------------------------------------------------------------------------------------------------------------------------------------------------------------------------------------------------------------------------------------------------------------------------------------------------------------------------------------------------------------------------------------------------------------------------------------------------------------------------------------------------------------------------------------------------------------------------------------------------------------------------------------------------------------------------------------------------------------------------------------------------------------------------------------------------------------------------------------------------------------------------------------------------------------------------------------------------------------------------------------------------------------------------------------------------------------------------|--------------------------------------------------------------------------------------------------------------------------------------------------|----------------------------------------------------------------------------------------------------------------------------------------------------------------------------------------------------------------------------------------------------------------------------------------------------------------------------------------------------------------------------------------------------------------------------------------------------------------------------------------------------------------------------------------------------------------------------------------------------------------------------------------------------------------------------------------------------------------------------------------------------------------------------------------------------------------------------------------------------------------------------------------------------------------------------------------------------------------------------------------------------------------------------------------------------------------------------------------------------------------------------------------------------------------------------------------------------------------------------------------------------------------------------------------------------------------------------------------------------------------------------------------------------------------------------------------------------------------------------------------------------------------------------------------------------------------------------------------------------------------------------------------------------------------------------------------------------------------------------------------------------------------------------------------------------------------------------------------------------------------------------------------------------------------------------------------------------------------------------------------------------------------------------------------------------------------------------------------------------------------------------------------------------------------------------------------------------------------------------------------------------------------------------------------------------------------------------------------------------------------------------------------------------------------------------------------------------------------------------------------------------------------------------------------------------|----------------------|
|                                                                                                                                                                                                                                                                                                                                                                                                                                                                                                                                                                                                                                                                                                                                                                                                                                                                                                                                                                                                                                                                                                                                                                                                                                                                                                                                                                                                                                                                                                                                                                                                                                                                                                                                                                                                                                                                                                                                                                                                                                                                                                  |                                                                                                                                                  | TOTAL SF                                                                                                                                                                                                                                                                                                                                                                                                                                                                                                                                                                                                                                                                                                                                                                                                                                                                                                                                                                                                                                                                                                                                                                                                                                                                                                                                                                                                                                                                                                                                                                                                                                                                                                                                                                                                                                                                                                                                                                                                                                                                                                                                                                                                                                                                                                                                                                                                                                                                                                                                           | 3,068 SF             |
| SPA Image: Constrained of the second of th | UPPER DECK<br>UPPER DECK<br>OPEN TO BELOW<br>MEDIA ROOM<br>13' 0' X 18' 1'<br>UPPER DECK<br>VEDIA ROOM<br>UPPER DECK<br>VEDIA ROOM<br>UPPER DECK | AVDEST BEDROOM<br>WIC<br>UNDEX<br>14' 5" X 13' 9"<br>UNDEX<br>14' 2" X 12'<br>BUNK ROOM<br>14' 2" X 12'<br>BUNK ROOM<br>15' 8' X 12'<br>15' 8' X 12'<br>11'<br>BUNK ROOM<br>15' 8' X 12'<br>11'<br>15' 8' X 12'<br>15' 8'<br>15' 8'<br>1 |                      |