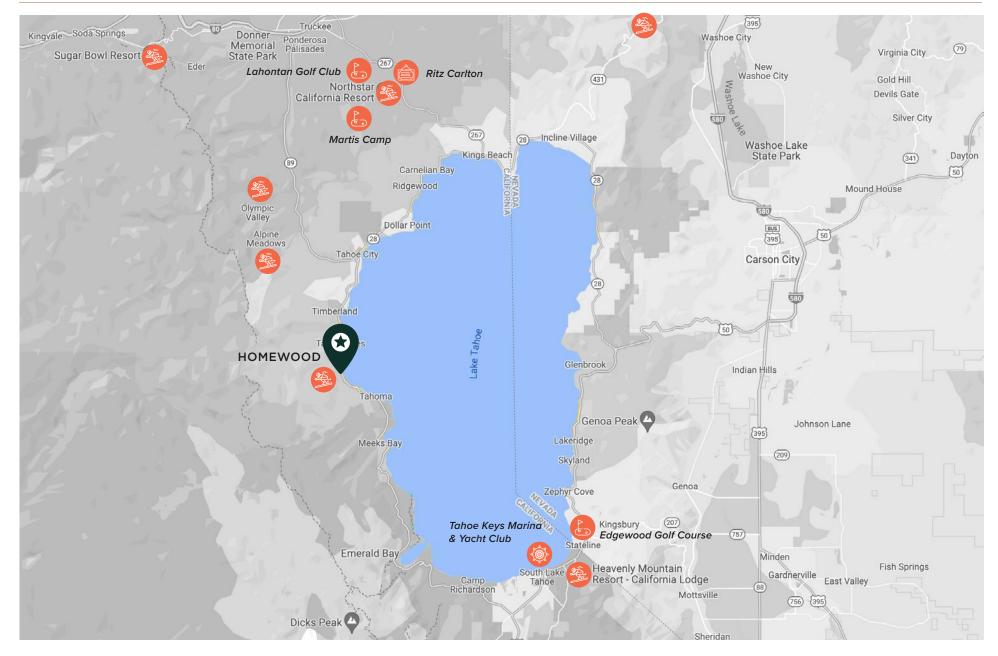

# Homewood Lake & Mountain Club Lake Tahoe, California



# Overview of Region's Amenities











### Ski Amenities



# The Mountain



29 67 RUNS



1,260 ACRES OF SKIABLE TERRAIN

Express Lifts
Chairlift
Surface Lift
Experts Only
Most Difficult
More Difficult
Easiest
Slow Skiing Zone
Freestyle Terrain
Ski Area Boundary
Smart Slopes Terrain

### Homewood Master Plan | Currently Under Development



### LEGEND

#### 1 NORTH BASE

- Village/Pedestrian Core
- Club Facilities
- Dining
- Lounge
- Fitness/Wellness/Spa
- Kids Club
- Skier Services
- Residential
- 10-20 Guest Rooms
- Sports Courts
- Outdoor Pursuits (OP)
- Sales Center
- Amphitheater/Stage
- Parking

#### 2 SOUTH BASE

- Residential
- Skier Services
- Dining/Lounge - Parking
- Health & Safety

### 3 LAKE FRONT

- West Shore Cafe
- Beach Club
- Dining
- Lounge
- Event Lawn
- Marina

#### 4 MID-MOUNTAIN LOUNGE

- Din