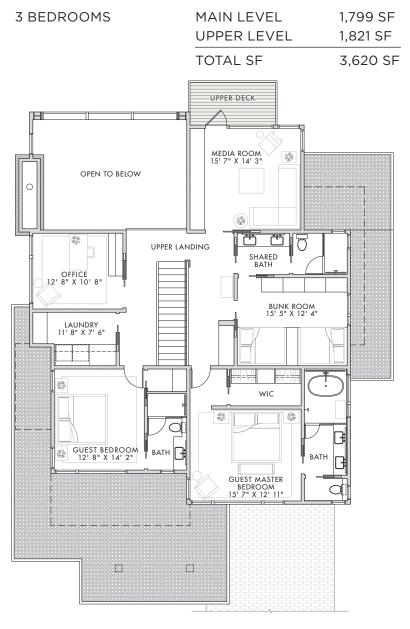

# Floorplan Phase 1A - Unit Type A

UPPER LEVEL

| Floorplan Phase 1A - Unit Type B                                                                                                                                                                                                                                                                                                                                                                                                                                                                                                                                                                                                                                                                                                                                                                                                                                                                                                                                                                                                                                                                                                                                                                                                                                                                                                                                                                                                                                                                                                                                                                                                                                                                                                                                                                                                                                                                                                                                                                                                                                                                 | 3 BEDROOMS                                                                                                                                       | MAIN LEVEL<br>UPPER LEVEL                                                                                                                                                                                                                                                                                                                                                                                                                                                                                                                                                                                                                                                                                                                                                                                                                                                                                                                                                                                                                                                                                                                                                                                                                                                                                                                                                                                                                                                                                                                                                                                                                                                                                                                                                                                                                                                                                                                                                                                                                                                                                                                                                                                                                                                                                                                                                                                                                                                                                                                          | 1,478 SF<br>1,590 SF |
|--------------------------------------------------------------------------------------------------------------------------------------------------------------------------------------------------------------------------------------------------------------------------------------------------------------------------------------------------------------------------------------------------------------------------------------------------------------------------------------------------------------------------------------------------------------------------------------------------------------------------------------------------------------------------------------------------------------------------------------------------------------------------------------------------------------------------------------------------------------------------------------------------------------------------------------------------------------------------------------------------------------------------------------------------------------------------------------------------------------------------------------------------------------------------------------------------------------------------------------------------------------------------------------------------------------------------------------------------------------------------------------------------------------------------------------------------------------------------------------------------------------------------------------------------------------------------------------------------------------------------------------------------------------------------------------------------------------------------------------------------------------------------------------------------------------------------------------------------------------------------------------------------------------------------------------------------------------------------------------------------------------------------------------------------------------------------------------------------|--------------------------------------------------------------------------------------------------------------------------------------------------|----------------------------------------------------------------------------------------------------------------------------------------------------------------------------------------------------------------------------------------------------------------------------------------------------------------------------------------------------------------------------------------------------------------------------------------------------------------------------------------------------------------------------------------------------------------------------------------------------------------------------------------------------------------------------------------------------------------------------------------------------------------------------------------------------------------------------------------------------------------------------------------------------------------------------------------------------------------------------------------------------------------------------------------------------------------------------------------------------------------------------------------------------------------------------------------------------------------------------------------------------------------------------------------------------------------------------------------------------------------------------------------------------------------------------------------------------------------------------------------------------------------------------------------------------------------------------------------------------------------------------------------------------------------------------------------------------------------------------------------------------------------------------------------------------------------------------------------------------------------------------------------------------------------------------------------------------------------------------------------------------------------------------------------------------------------------------------------------------------------------------------------------------------------------------------------------------------------------------------------------------------------------------------------------------------------------------------------------------------------------------------------------------------------------------------------------------------------------------------------------------------------------------------------------------|----------------------|
|                                                                                                                                                                                                                                                                                                                                                                                                                                                                                                                                                                                                                                                                                                                                                                                                                                                                                                                                                                                                                                                                                                                                                                                                                                                                                                                                                                                                                                                                                                                                                                                                                                                                                                                                                                                                                                                                                                                                                                                                                                                                                                  |                                                                                                                                                  | TOTAL SF                                                                                                                                                                                                                                                                                                                                                                                                                                                                                                                                                                                                                                                                                                                                                                                                                                                                                                                                                                                                                                                                                                                                                                                                                                                                                                                                                                                                                                                                                                                                                                                                                                                                                                                                                                                                                                                                                                                                                                                                                                                                                                                                                                                                                                                                                                                                                                                                                                                                                                                                           | 3,068 SF             |
| SPA Image: Constrained of the second of th | UPPER DECK<br>UPPER DECK<br>OPEN TO BELOW<br>MEDIA ROOM<br>13' 0' X 18' 1'<br>UPPER DECK<br>VEDIA ROOM<br>UPPER DECK<br>VEDIA ROOM<br>UPPER DECK | AVDEST BEDROOM<br>WIC<br>UNDEX<br>14' 5" X 13' 9"<br>UNDEX<br>14' 2" X 12'<br>BUNK ROOM<br>14' 2" X 12'<br>BUNK ROOM<br>15' 8' X 12'<br>15' 8' X 12'<br>11'<br>BUNK ROOM<br>15' 8' X 12'<br>11'<br>15' 8' X 12'<br>15' 8'<br>15' 8'<br>1 |                      |