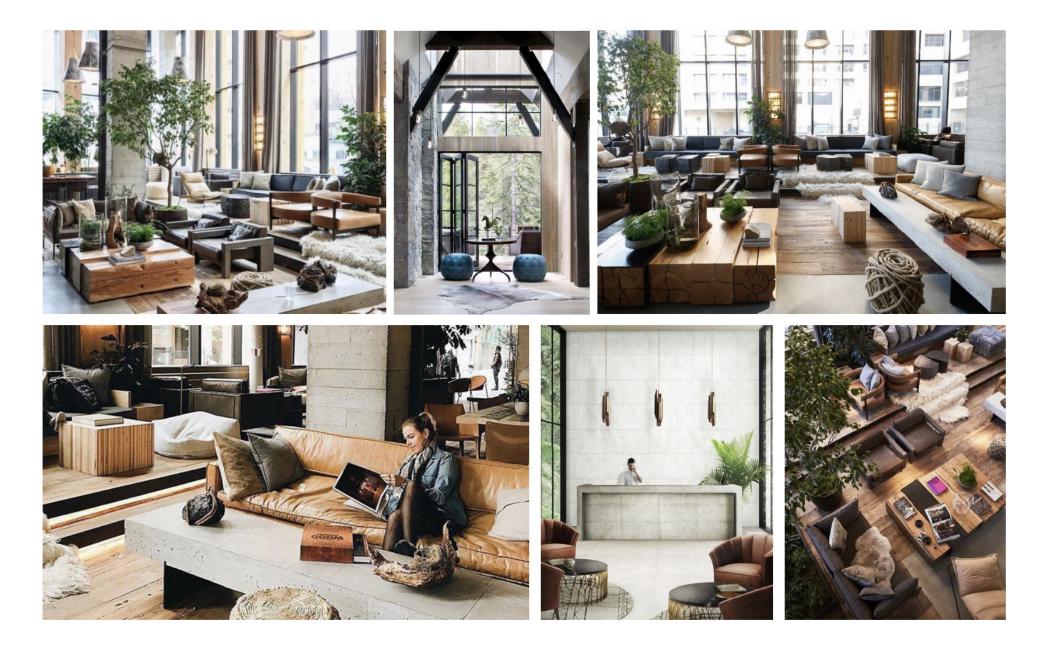

12'<br>15' 8' X 12'<br>11'<br>BUNK ROOM<br>15' 8' X 12'<br>11'<br>15' 8' X 12'<br>15' 8'<br>15' 8'<br>1 |                      |





# Phase 1B Site Plan





### Phase IB

- Architect: Olson Kundig Architects
- Civil Engineer: Nichols Consulting Engineers (NCE)CE)

### Status & Key Milestones:

- Schematic Design Complete
- Design Development (start March 2022)
- Substantial Conformance Submittal in-progress
- Construction Documents (start June 2022)
- Site & Building Permit Submittal (December 2022)

### Remaining Steps:

• Groundbreaking Spring 2023





## Building A | Level 1 - Conceptual Floorplan



## Building A | Level 2 - Conceptual Floorplan



## Building A | Level 3 - Conceptual Floorplan



## Building A | Level 4 - Conceptual Floorplan





# Amenity Concept Imagery

4201



# Restaurants Concept Imagery







# Residential Exterior Concepts



# Residential Interior Concepts





# Homewood Site Photos

Wittitt