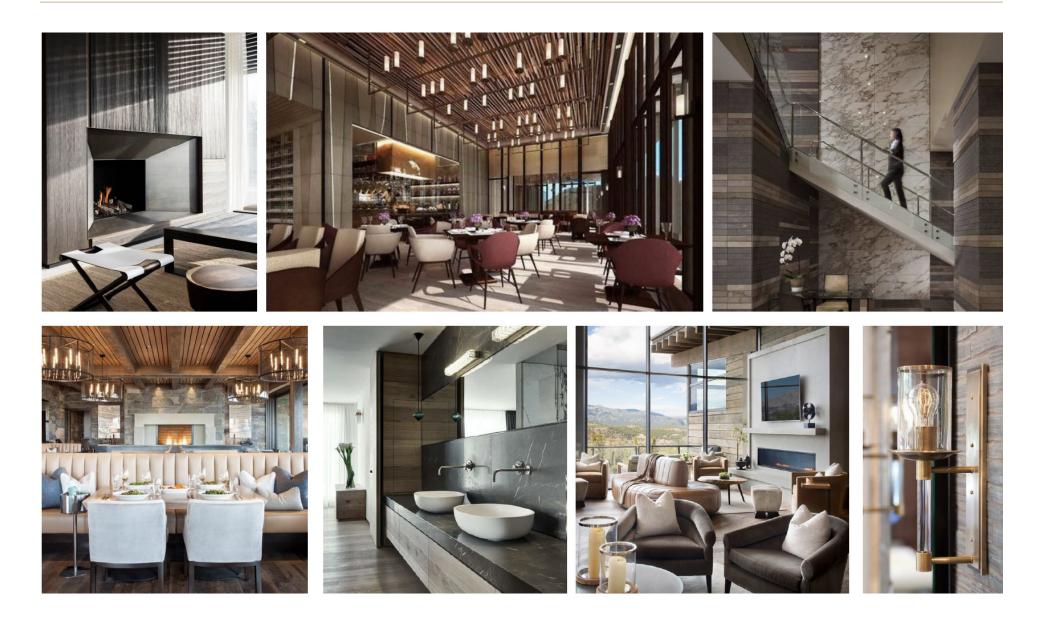

ROOM<br>15' 8' X 12'<br>11'<br>15' 8' X 12'<br>15' 8'<br>15' 8'<br>1 |                      |





# Phase 1B Site Plan





### Phase IB

- Architect: Olson Kundig Architects
- Civil Engineer: Nichols Consulting Engineers (NCE)CE)

### Status & Key Milestones:

- Schematic Design Complete
- Design Development (start March 2022)
- Substantial Conformance Submittal in-progress
- Construction Documents (start June 2022)
- Site & Building Permit Submittal (December 2022)

### Remaining Steps:

• Groundbreaking Spring 2023





## Building A | Level 1 - Conceptual Floorplan



## Building A | Level 2 - Conceptual Floorplan



## Building A | Level 3 - Conceptual Floorplan



## Building A | Level 4 - Conceptual Floorplan





# Amenity Concept Imagery

4201



# Restaurants Concept Imagery







# Residential Exterior Concepts



# Residential Interior Concepts





# Homewood Site Photos

Wittitt