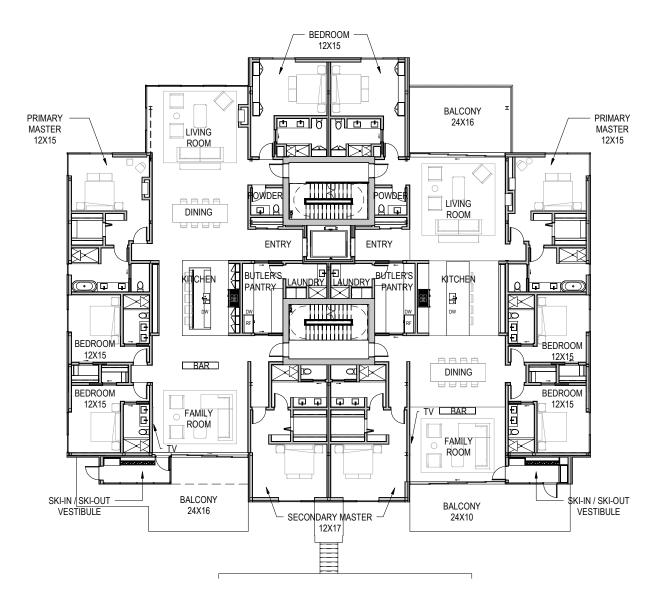

DECK | AVDEST BEDROOM<br>WIC<br>UNDEX<br>14' 5" X 13' 9"<br>UNDEX<br>14' 2" X 12'<br>BUNK ROOM<br>14' 2" X 12'<br>BUNK ROOM<br>15' 8' X 12'<br>15' 8' X 12'<br>11'<br>BUNK ROOM<br>15' 8' X 12'<br>11'<br>15' 8' X 12'<br>15' 8'<br>15' 8'<br>1 |                      |





# Phase 1B Site Plan





### Phase IB

- Architect: Olson Kundig Architects
- Civil Engineer: Nichols Consulting Engineers (NCE)CE)

### Status & Key Milestones:

- Schematic Design Complete
- Design Development (start March 2022)
- Substantial Conformance Submittal in-progress
- Construction Documents (start June 2022)
- Site & Building Permit Submittal (December 2022)

### Remaining Steps:

• Groundbreaking Spring 2023





## Building A | Level 1 - Conceptual Floorplan



## Building A | Level 2 - Conceptual Floorplan



## Building A | Level 3 - Conceptual Floorplan



## Building A | Level 4 - Conceptual Floorplan





# Amenity Concept Imagery

4201



# Restaurants Concept Imagery







# Residential Exterior Concepts



# Residential Interior Concepts





# Homewood Site Photos

Wittitt