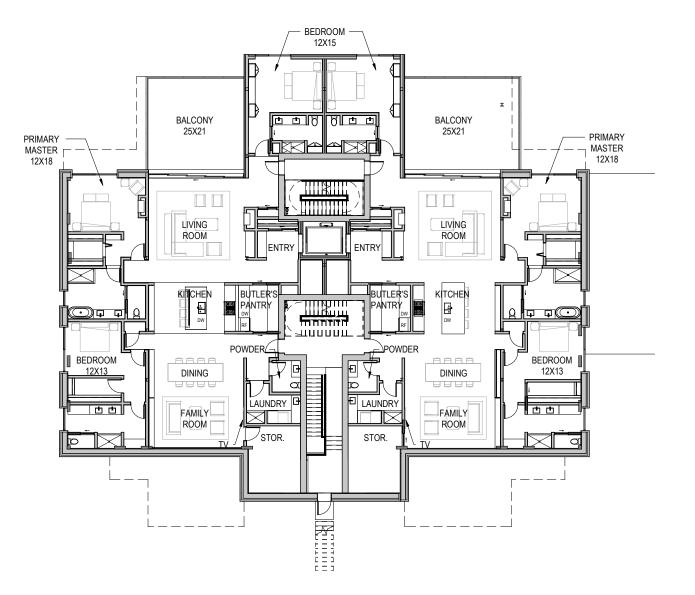

# Floorplan Phase 1A - Unit Type A

UPPER LEVEL

| Floorplan Phase 1A - Unit Type B                                                                                                                                                                                                                                                                                                                                                                                                                                                                                                                                                                                                                                                                                                                                                                                                                                                                                                                                                                                                                                                                                                                                                                                                                                                                                                                                                                                                                                                                                                                                                                                                                                                                                                                                                                                                                                                                                                                                                                                                                                                                 | 3 BEDROOMS                                                                                                                                       | MAIN LEVEL<br>UPPER LEVEL                                                                                                                                                                                                                                                                                                                                                                                                                                                                                                                                                                                                                                                                                                                                                                                                                                                                                                                                                                                                                                                                                                                                                                                                                                                                                                                                                                                                                                                                                                                                                                                                                                                                                                                                                                                                                                                                                                                                                                                                                                                                                                                                                                                                                                                                                                                                                                                                                                                                                                                          | 1,478 SF<br>1,590 SF |
|--------------------------------------------------------------------------------------------------------------------------------------------------------------------------------------------------------------------------------------------------------------------------------------------------------------------------------------------------------------------------------------------------------------------------------------------------------------------------------------------------------------------------------------------------------------------------------------------------------------------------------------------------------------------------------------------------------------------------------------------------------------------------------------------------------------------------------------------------------------------------------------------------------------------------------------------------------------------------------------------------------------------------------------------------------------------------------------------------------------------------------------------------------------------------------------------------------------------------------------------------------------------------------------------------------------------------------------------------------------------------------------------------------------------------------------------------------------------------------------------------------------------------------------------------------------------------------------------------------------------------------------------------------------------------------------------------------------------------------------------------------------------------------------------------------------------------------------------------------------------------------------------------------------------------------------------------------------------------------------------------------------------------------------------------------------------------------------------------|--------------------------------------------------------------------------------------------------------------------------------------------------|----------------------------------------------------------------------------------------------------------------------------------------------------------------------------------------------------------------------------------------------------------------------------------------------------------------------------------------------------------------------------------------------------------------------------------------------------------------------------------------------------------------------------------------------------------------------------------------------------------------------------------------------------------------------------------------------------------------------------------------------------------------------------------------------------------------------------------------------------------------------------------------------------------------------------------------------------------------------------------------------------------------------------------------------------------------------------------------------------------------------------------------------------------------------------------------------------------------------------------------------------------------------------------------------------------------------------------------------------------------------------------------------------------------------------------------------------------------------------------------------------------------------------------------------------------------------------------------------------------------------------------------------------------------------------------------------------------------------------------------------------------------------------------------------------------------------------------------------------------------------------------------------------------------------------------------------------------------------------------------------------------------------------------------------------------------------------------------------------------------------------------------------------------------------------------------------------------------------------------------------------------------------------------------------------------------------------------------------------------------------------------------------------------------------------------------------------------------------------------------------------------------------------------------------------|----------------------|
|                                                                                                                                                                                                                                                                                                                                                                                                                                                                                                                                                                                                                                                                                                                                                                                                                                                                                                                                                                                                                                                                                                                                                                                                                                                                                                                                                                                                                                                                                                                                                                                                                                                                                                                                                                                                                                                                                                                                                                                                                                                                                                  |                                                                                                                                                  | TOTAL SF                                                                                                                                                                                                                                                                                                                                                                                                                                                                                                                                                                                                                                                                                                                                                                                                                                                                                                                                                                                                                                                                                                                                                                                                                                                                                                                                                                                                                                                                                                                                                                                                                                                                                                                                                                                                                                                                                                                                                                                                                                                                                                                                                                                                                                                                                                                                                                                                                                                                                                                                           | 3,068 SF             |
| SPA Image: Constrained of the second of th | UPPER DECK<br>UPPER DECK<br>OPEN TO BELOW<br>MEDIA ROOM<br>13' 0' X 18' 1'<br>UPPER DECK<br>VEDIA ROOM<br>UPPER DECK<br>VEDIA ROOM<br>UPPER DECK | AVDEST BEDROOM<br>WIC<br>UNDEX<br>14' 5" X 13' 9"<br>UNDEX<br>14' 2" X 12'<br>BUNK ROOM<br>14' 2" X 12'<br>BUNK ROOM<br>15' 8' X 12'<br>15' 8' X 12'<br>11'<br>BUNK ROOM<br>15' 8' X 12'<br>11'<br>15' 8' X 12'<br>15' 8'<br>15' 8'<br>1 |                      |