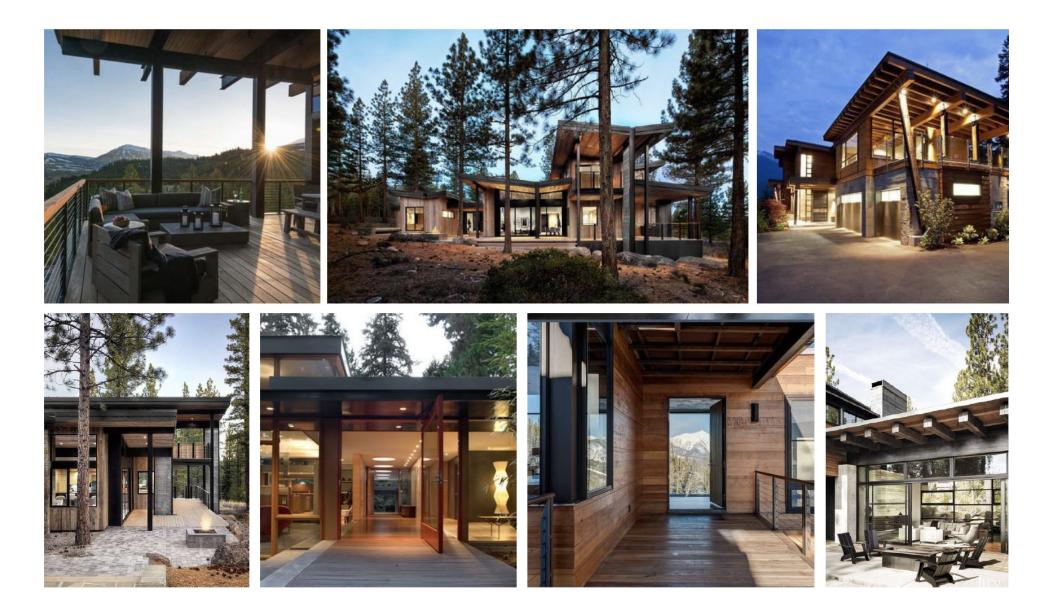

X 12'<br>15' 8'<br>15' 8'<br>1 |                      |





# Phase 1B Site Plan





### Phase IB

- Architect: Olson Kundig Architects
- Civil Engineer: Nichols Consulting Engineers (NCE)CE)

### Status & Key Milestones:

- Schematic Design Complete
- Design Development (start March 2022)
- Substantial Conformance Submittal in-progress
- Construction Documents (start June 2022)
- Site & Building Permit Submittal (December 2022)

### Remaining Steps:

• Groundbreaking Spring 2023





## Building A | Level 1 - Conceptual Floorplan



## Building A | Level 2 - Conceptual Floorplan



## Building A | Level 3 - Conceptual Floorplan



## Building A | Level 4 - Conceptual Floorplan





# Amenity Concept Imagery

4201



# Restaurants Concept Imagery







# Residential Exterior Concepts



# Residential Interior Concepts





# Homewood Site Photos

Wittitt