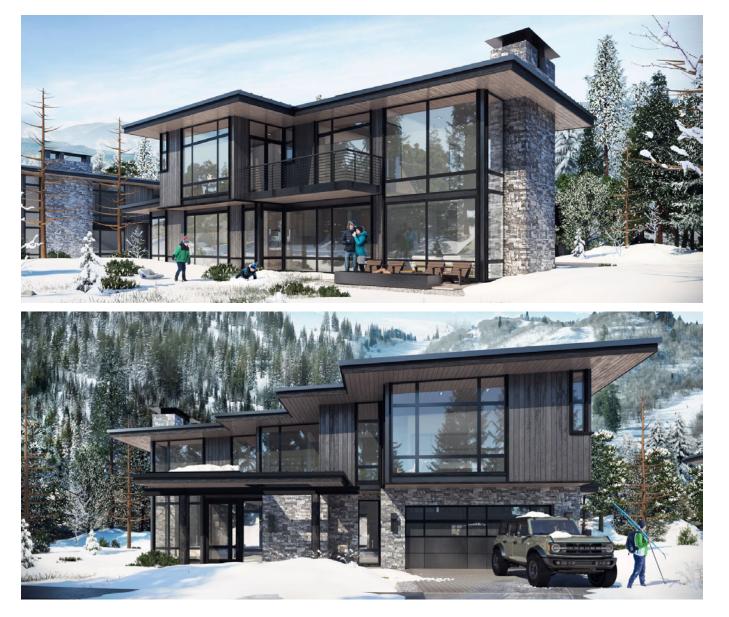

# Residences

# Phase 1A

RENDERINGS

### Phase 1 Product

# Phase 1A

### DESIGNED BY CLARE WALTON - (7 SINGLE FAMILY CHALETS)

- Unit Type A (1,4,5,6,7)
- Unit Type B (2,3)