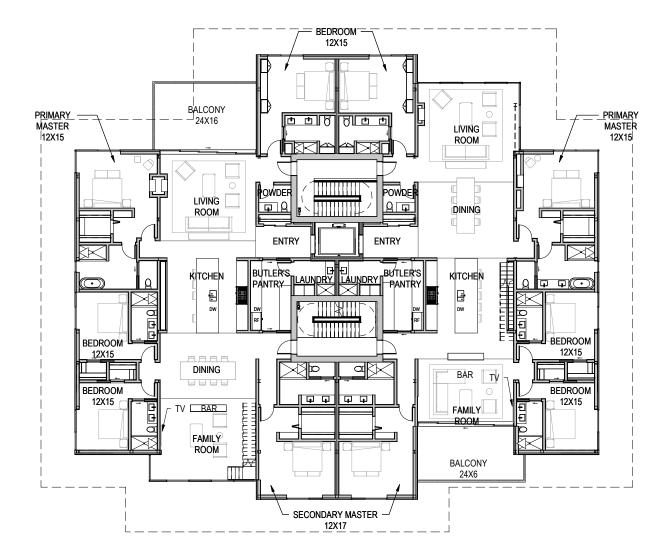

4' 2" X 12'<br>BUNK ROOM<br>15' 8' X 12'<br>15' 8' X 12'<br>11'<br>BUNK ROOM<br>15' 8' X 12'<br>11'<br>15' 8' X 12'<br>15' 8'<br>15' 8'<br>1 |                      |





# Phase 1B Site Plan





### Phase IB

- Architect: Olson Kundig Architects
- Civil Engineer: Nichols Consulting Engineers (NCE)CE)

### Status & Key Milestones:

- Schematic Design Complete
- Design Development (start March 2022)
- Substantial Conformance Submittal in-progress
- Construction Documents (start June 2022)
- Site & Building Permit Submittal (December 2022)

### Remaining Steps:

• Groundbreaking Spring 2023





## Building A | Level 1 - Conceptual Floorplan



## Building A | Level 2 - Conceptual Floorplan



## Building A | Level 3 - Conceptual Floorplan



## Building A | Level 4 - Conceptual Floorplan





# Amenity Concept Imagery

4201



# Restaurants Concept Imagery







# Residential Exterior Concepts



# Residential Interior Concepts





# Homewood Site Photos

Wittitt