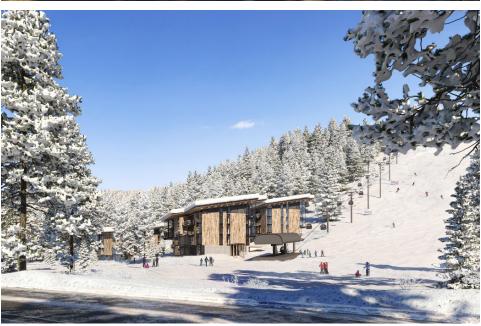

ELOW<br>MEDIA ROOM<br>13' 0' X 18' 1'<br>UPPER DECK<br>VEDIA ROOM<br>UPPER DECK<br>VEDIA ROOM<br>UPPER DECK | AVDEST BEDROOM<br>WIC<br>UNDEX<br>14' 5" X 13' 9"<br>UNDEX<br>14' 2" X 12'<br>BUNK ROOM<br>14' 2" X 12'<br>BUNK ROOM<br>15' 8' X 12'<br>15' 8' X 12'<br>11'<br>BUNK ROOM<br>15' 8' X 12'<br>11'<br>15' 8' X 12'<br>15' 8'<br>15' 8'<br>1 |                      |





# Phase 1B Site Plan





### Phase IB

- Architect: Olson Kundig Architects
- Civil Engineer: Nichols Consulting Engineers (NCE)CE)

### Status & Key Milestones:

- Schematic Design Complete
- Design Development (start March 2022)
- Substantial Conformance Submittal in-progress
- Construction Documents (start June 2022)
- Site & Building Permit Submittal (December 2022)

### Remaining Steps:

• Groundbreaking Spring 2023





## Building A | Level 1 - Conceptual Floorplan



## Building A | Level 2 - Conceptual Floorplan



## Building A | Level 3 - Conceptual Floorplan



## Building A | Level 4 - Conceptual Floorplan





# Amenity Concept Imagery

4201



# Restaurants Concept Imagery







# Residential Exterior Concepts



# Residential Interior Concepts





# Homewood Site Photos

Wittitt