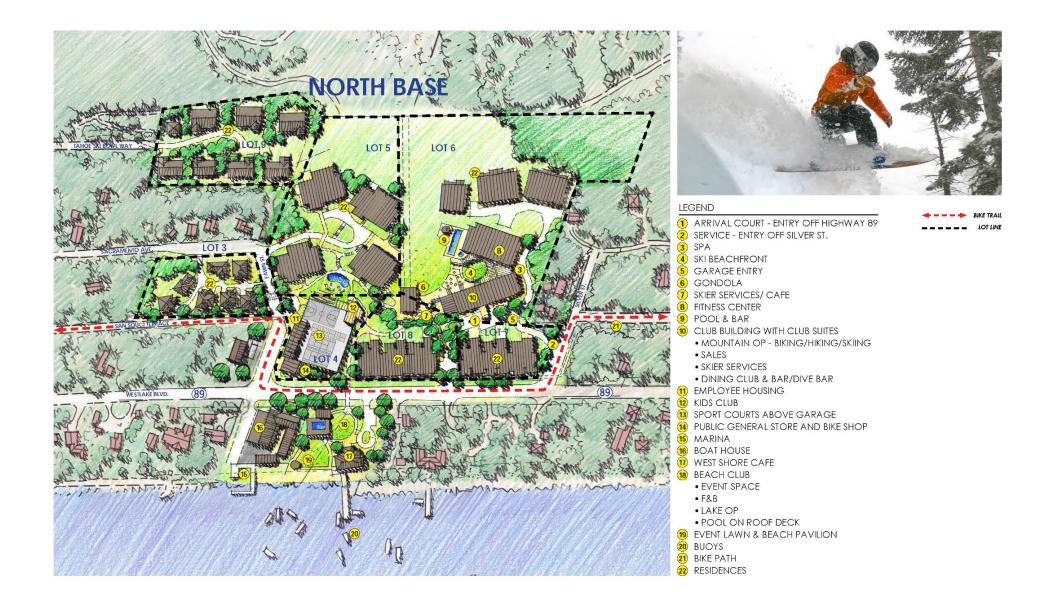

#### 1 NORTH BASE

- Village/Pedestrian Core
- Club Facilities
- Dining
- Lounge
- Fitness/Wellness/Spa
- Kids Club
- Skier Services
- Residential
- 10-20 Guest Rooms
- Sports Courts
- Outdoor Pursuits (OP)
- Sales Center
- Amphitheater/Stage
- Parking