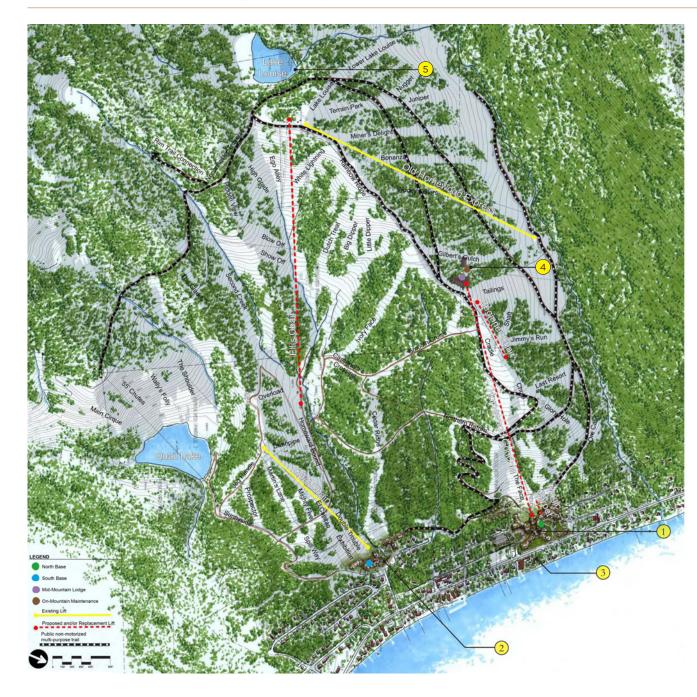

### Homewood Master Plan | Currently Under Development

### LEGEND

#### 1 NORTH BASE

- Village/Pedestrian Core
- Club Facilities
- Dining
- Lounge
- Fitness/Wellness/Spa
- Kids Club
- Skier Services
- Residential
- 10-20 Guest Rooms
- Sports Courts
- Outdoor Pursuits (OP)
- Sales Center
- Amphitheater/Stage
- Parking

#### 2 SOUTH BASE

- Residential
- Skier Services
- Dining/Lounge - Parking
- Health & Safety

### 3 LAKE FRONT

- West Shore Cafe
- Beach Club
- Dining
- Lounge
- Event Lawn
- Marina

#### 4 MID-MOUNTAIN LOUNGE

- Dining
- Lounge
- Lockers/Ski Storage
- Event Area
- Ski & Grounds Maintenance
- Outdoor Pursuits (OP)
- Comfort Stations (On Trails)

#### 5 LAKE LOUISE

- Fishing/Outfitter Shack
- Glamping